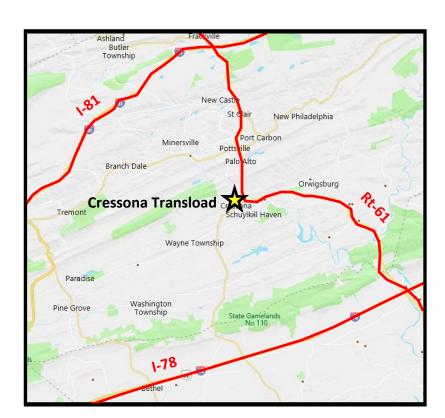

## Transportation Logistics

- Direct access to Reading Blue Mountain & Northern Railroad, with connections to Norfolk Southern and Canadian Pacific
- Truck access
  - Located 1 mile from PA Route 61
  - Located 11 miles from I-78
  - Located 11 miles from I-81