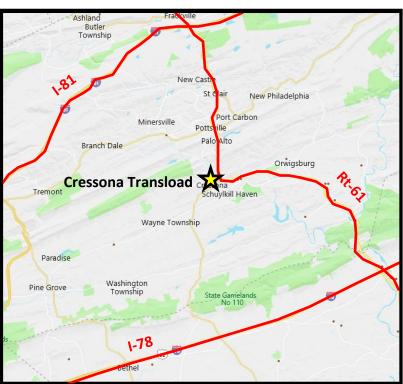

### **Transportation Logistics**

- Direct access to Reading Blue Mountain & Northern Railroad, with connections to Norfolk Southern and Canadian Pacific
- Truck access
  - Located 1 mile from PA Route 61
  - Located 11 miles from I-78
  - Located 11 miles from I-81