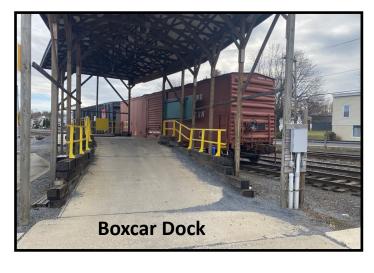

#### **Transload details**

- Covered boxcar dock
- Centerbeam flatcar loading/unloading track
- Outside storage space available

#### **Services**

- Boxcar loading/unloading
- Centerbeam flatcar loading/unloading
- Rail to truck transloading
- Truck to rail transloading
- 5 day/week rail service
- Private truck fleet for local truck delivery
- Site patrolled by Railroad Police Dept.
- Fully staffed Customer Service Dept.